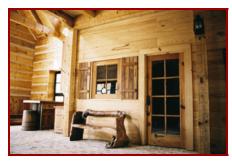

**Traditional Log Series:** 

The "**Traditional**" 6x12 eastern white pine logs are hand hewn, dovetailed and chinked in the Appalachian style. This type of home was built by early settlers from locally available materials. We have combined these time honored construction methods with modern technology to offer you a truly beautiful and energy efficient log home.