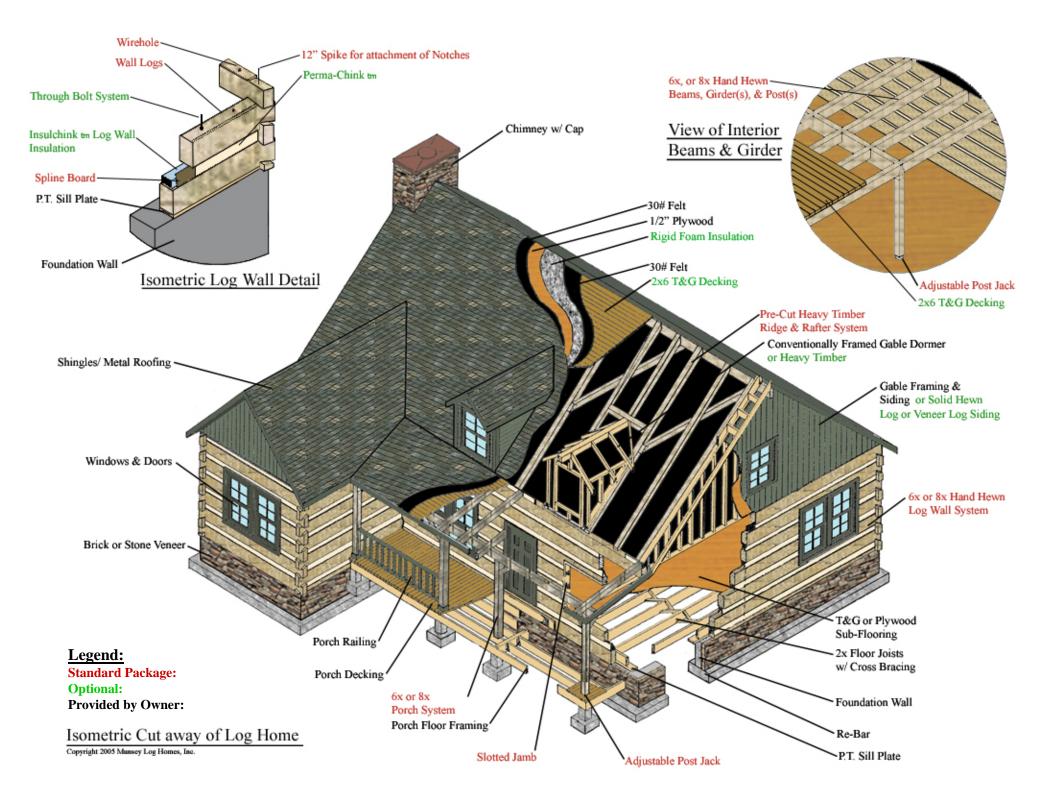

**Traditional Log Series:** 

The "**Traditional**" 6x12 eastern white pine logs are hand hewn, dovetailed and chinked in the Appalachian style. This type of home was built by early settlers from locally available materials. We have combined these time honored construction methods with modern technology to offer you a truly beautiful and energy efficient log home.

## **Timber Ridge Series:**

The "**<u>Timber Ridge</u>**" makes use of the features of the Traditional plus an upgrade by incorporating a larger 6x14 timber which has been hand champhered and beveled for a more natural look. This style of home has massive timbers and reduced chink space between the logs for a unique look in log home building.

## **Natural Shaped Series:**

The "<u>Natural Shaped</u>" log home closely replicates the proud structures built by our forefathers. The methods and materials used in crafting these houses incorporate the finest of craftsmanship and leading edge technologies.