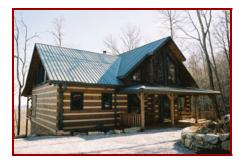

## **Timber Ridge Series:**

The "**<u>Timber Ridge</u>**" makes use of the features of the Traditional plus an upgrade by incorporating a larger 6x14 timber which has been hand champhered and beveled for a more natural look. This style of home has massive timbers and reduced chink space between the logs for a unique look in log home building.