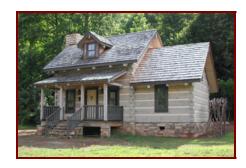

settlers from locally available materials. We have combined these time honored construction methods with modern technology to offer you a truly beautiful and energy efficient log home.



## **Timber Ridge Series:**

The "**<u>Timber Ridge</u>**" makes use of the features of the Traditional plus an upgrade by incorporating a larger 6x14 timber which has been hand champhered and beveled for a more natural look. This style of home has massive timbers and reduced chink space between the logs for a unique look in log home building.



## **Natural Shaped Series:**

The "<u>Natural Shaped</u>" log home closely replicates the proud structures built by our forefathers. The methods and materials used in crafting these houses incorporate the finest of craftsmanship and leading edge technologies.











MUNSEY LOG HOMES, INC. 825 RED HILL ROAD NEWPORT, TN 37821 1-877-613-5647 - TOLL FREE 1-423-613-8875 - MAIN 1-866-613-8845 - TOLL FREE FAX 1-423-613-8845 - FAX



www.munseyloghomes.com