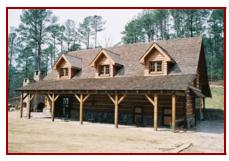

**Traditional Log Series:** 

The "**Traditional**" 6x12 eastern white pine logs are hand hewn, dovetailed and chinked in the Appalachian style. This type of home was built by early settlers from locally available materials. We have combined these time honored construction methods with modern technology to offer you a truly beautiful and energy efficient log home.